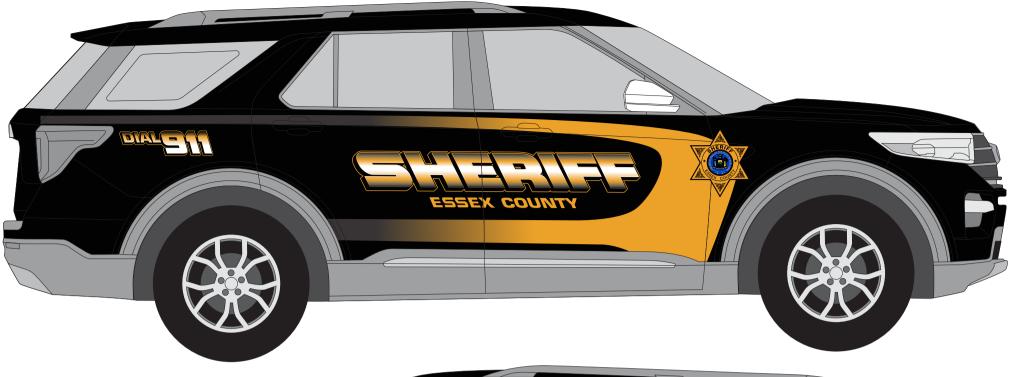

## PLEASE SEE THE FOLLOWING QUESTIONS AND ANSWERS:

**QUESTION:** Can you provide photos and or documentation of all sides of an existing vehicle that the 3M Vinyl Graphics package needs to match?

**ANSWER:** See attached proof and photos.

Drawing#:

Page:

For proofing only. Colors are only representations of actual final color. Graphic locations may need to be adjusted to fit actual vehicle. Please proof thoroughly for spelling, colors, content and placement. If revisions are needed please note and fax back If approved please sign below

Client Approval

Sales Rep: AC

Designer: JP

3M Certified

VITALSIGNS
SIGN • GRAPHIC • DISPLAY