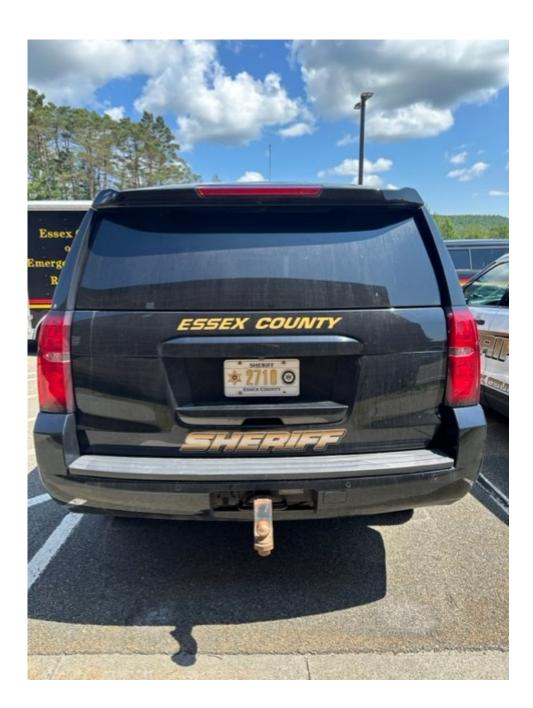

## PLEASE SEE THE FOLLOWING QUESTIONS AND ANSWERS:

**QUESTION:** Can you provide photos and or documentation of all sides of an existing vehicle that the 3M Vinyl Graphics package needs to match?

**ANSWER:** See attached proof and photos.

**Rear Window Lights** 

I2J Whelen ION DUO Light, Red/Blue I2K Whelen ION DUO Light, Red/Amber

**ANSWER:** The rear window lights are in the rear window, not the side windows. One for each side in the rear as shown in the attached picture.