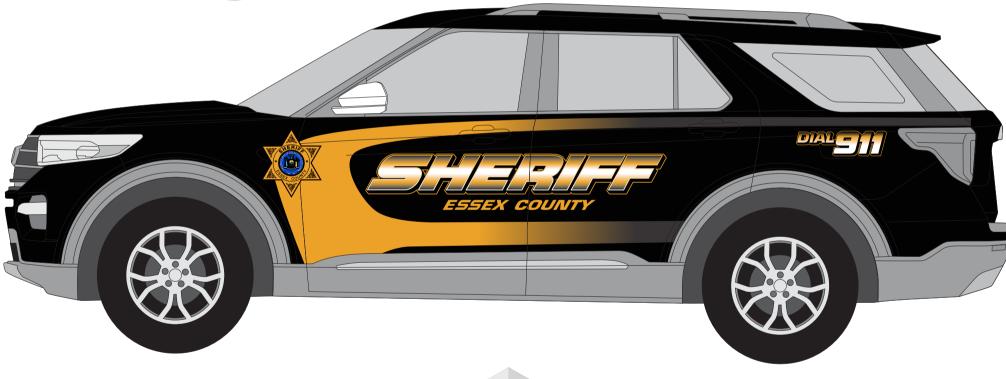

## PLEASE SEE THE FOLLOWING QUESTIONS AND ANSWERS:

**QUESTION:** Can you provide photos and or documentation of all sides of an existing vehicle that the 3M Vinyl Graphics package needs to match?

**ANSWER:** See attached proof and photos.

Drawing#:

Page:

For proofing only. Colors are only representations of actual final color. Graphic locations may need to be adjusted to fit actual vehicle. Please proof thoroughly for spelling, colors, content and placement. If revisions are needed please note and fax back If approved please sign below

Client Approval

Sales Rep: AC

Designer: JP

3M Certified

VITALSIGNS
SIGN • GRAPHIC • DISPLAY