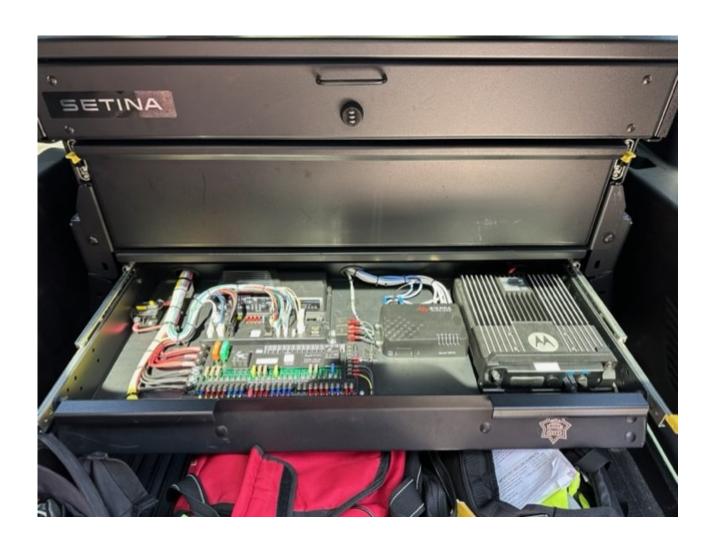

**QUESTION:** Do you have an example of the printed wire diagram from an existing vehicle that I could review so that we can ensure we are providing something similar in style?

Full and Complete Printed Wiring Diagram of ALL Emergency Wiring Circuits to be delivered with Each Vehicle. Diagrams to Show All Circuits Pertaining to the Entire Upfit, Running to and From All Equipment. (Delivery will not be accepted without it).

**ANSWER:** See attached example of wire diagram picture.

END OF ADDENDUM # 1

**Client Name:** 

**Essex County Sheriff** 

Location:

Start Date: 5-24-2021

**Last Revision:** 

Job#: