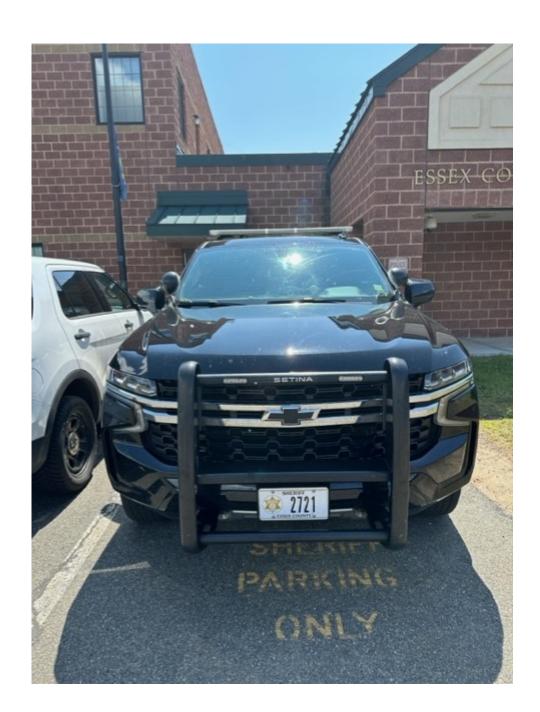

## PLEASE SEE THE FOLLOWING QUESTIONS AND ANSWERS:

**QUESTION:** Can you provide photos and or documentation of all sides of an existing vehicle that the 3M Vinyl Graphics package needs to match?

**ANSWER:** See attached proof and photos.